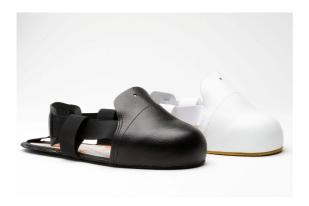

# **VISITOR'S OVER SHOE**

References

VISIT1: Size 1, yellow edging = 35-39 VISIT2: Size 2, black edging = 40-44 VISIT3: Size 3, red edging = 45-48

Colour: black

'Customizable' 'Toecap complies with EN ISO 20345' 'Patented S.24 design' '750g per pair'

- This over shoe adapts easily to most formal shoe designs. It protects the toes from bumps and the risk of crushing, and the sole of the foot from perforations.

# **Shoe Upper**

Upper.....real leather
Fastening method...held onto the shoe with a 30mm wide elastic strap
Toecap......200 joule steel

## **Options**

- White leather - Customized with customer logo