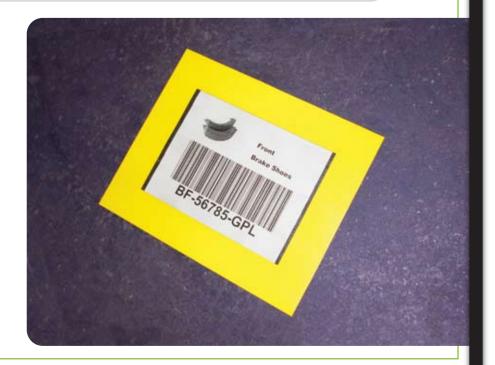

## DURA VIEW

The flexible system for producing your own durable peel and stick signage. Use your printer, or even just a magic marker and a piece of paper to make your own instant DuraStripe signs with new DuraView from Ergomat!

DuraView's vivid, attention grabbing 2.5" yellow border surrounds a clear window that is sized to accommodate both US Letter and A4 sized paper inserts. Using DuraView is as simple as print, insert, peel, stick, done! Perfect for temporary or permanent floor signs, safety warnings, lean instructions, bar codes or any other information you would use a DuraStripe sign to convey, it makes good sense to keep several DuraView windows on hand for immediate response when the situation arises.