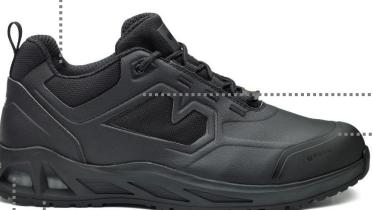

**Overcap**, for a higher abrasion resistance

Smart and adaptive system, for a dynamic comfort solution. The shoe adapts according to the kind of applications in use: it dissipates high impact energy, stabilizes the walk, and it helps you maintain the correct posture keeping the foot on axis, reducing risk of sprains.

## **Double density TPU R**Toutsole

- Stability control, lightness, resistance and grip, in one single shoe
- Ideal for work on smooth and wet floors
- Designed for workers who spend most of their time standing.

**«RXT»** is the new formula "made in Base Protection", for a sole that combines **lightness**, **high** resistance to abrasion and slip.

The **special tread pattern**, associated with a **new generation blend**, increases **grip** on the most critical work surfaces, **even in wet conditions**.

**Shock absorbing** is also enhanced in the front part (metatarsal area), for a greater **cushioning effect** and a feeling of comfort **on the entire sole of the foot** 