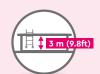

**Pool Size :** Recommended for pools up to 24 ft / 7.3 m in diameter or  $484 \text{ft}^2 / 45 \text{m}^2$  in total area.