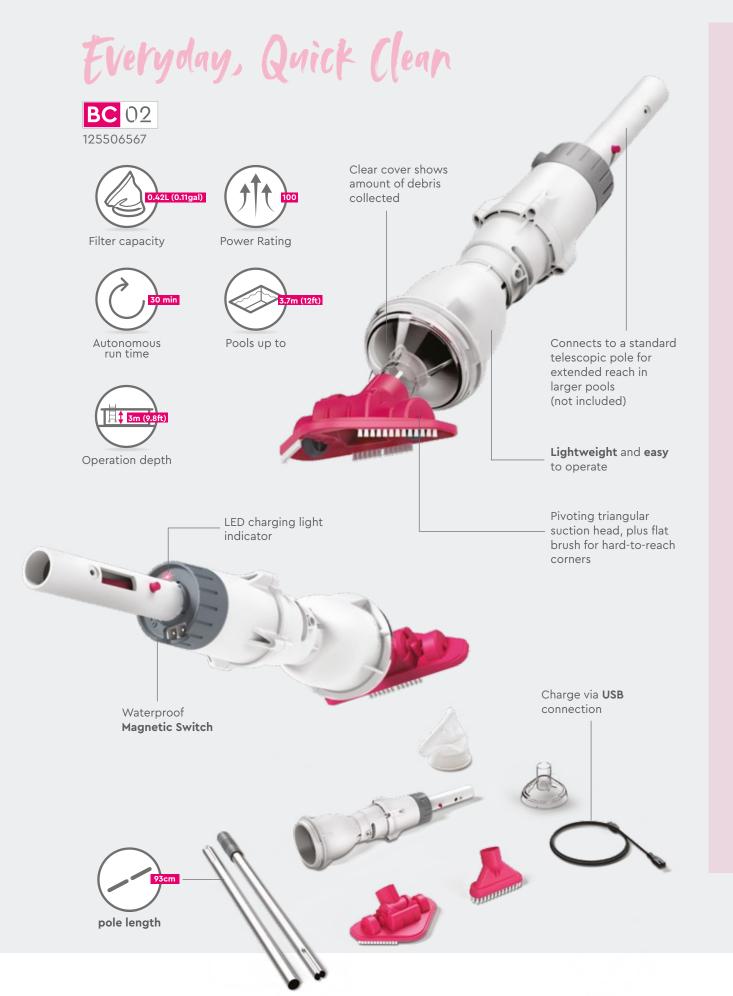

# **FEATURES**

Adjustable front wheel: Optimizes cleaning path.

Water Sensor: Motor activates only when submerged in water.

Magnetic Switch: Absolute sealing to prevent water leakage.

**LED Battery Indicator:** Lights up during robot operation, begins to blink when 10 minutes of usage remains.

**Bagless Debris Management :** Spacious compartment to trap a large amount of debris within the textile mesh.

**Compact :** Compact and lightweight design allows effortless transportation in/out of pool.

**Pool Size :** Recommended for pools up to 16ft / 4.88m in diameter or  $215 \text{ft}^2 / 20 \text{m}^2$  in total area.

Filter capacity

Pools up to

Filtration flow rate

Operation depth

Autonomous run time

### **FEATURES**

Adjustable front wheel: Optimizes cleaning path.

Water Sensor: Motor activates only when submerged in water.

Magnetic Switch: Absolute sealing to prevent water leakage.

**LED Battery Indicator:** Lights up during robot operation, begins to blink when 10 minutes of usage remains.

**Bagless Debris Management :** Spacious compartment to trap a large amount of debris within the textile mesh.

**Compact:** Compact and lightweight design allows effortless transportation in/out of pool.