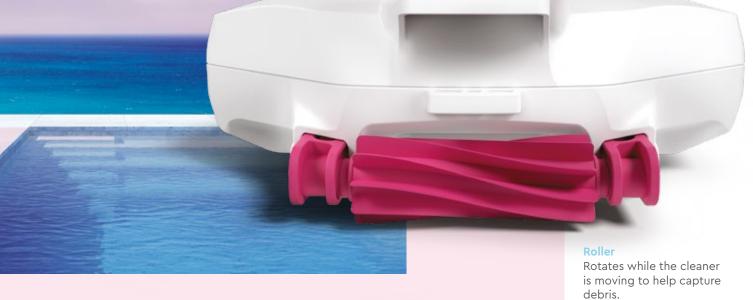

**Bagless Debris Management :** Spacious compartment to trap a large amount of debris within the textile mesh.

**Compact :** Compact and lightweight design allows effortless transportation in/out of pool.

**Bagless Debris Management :** Spacious compartment to trap a large amount of debris within the textile mesh.

**Compact:** Compact and lightweight design allows effortless transportation in/out of pool.