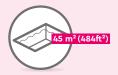

**Pool Size :** Recommended for pools up to 24 ft / 7.3 m in diameter or  $484 \text{ft}^2 / 45 \text{m}^2$  in total area.