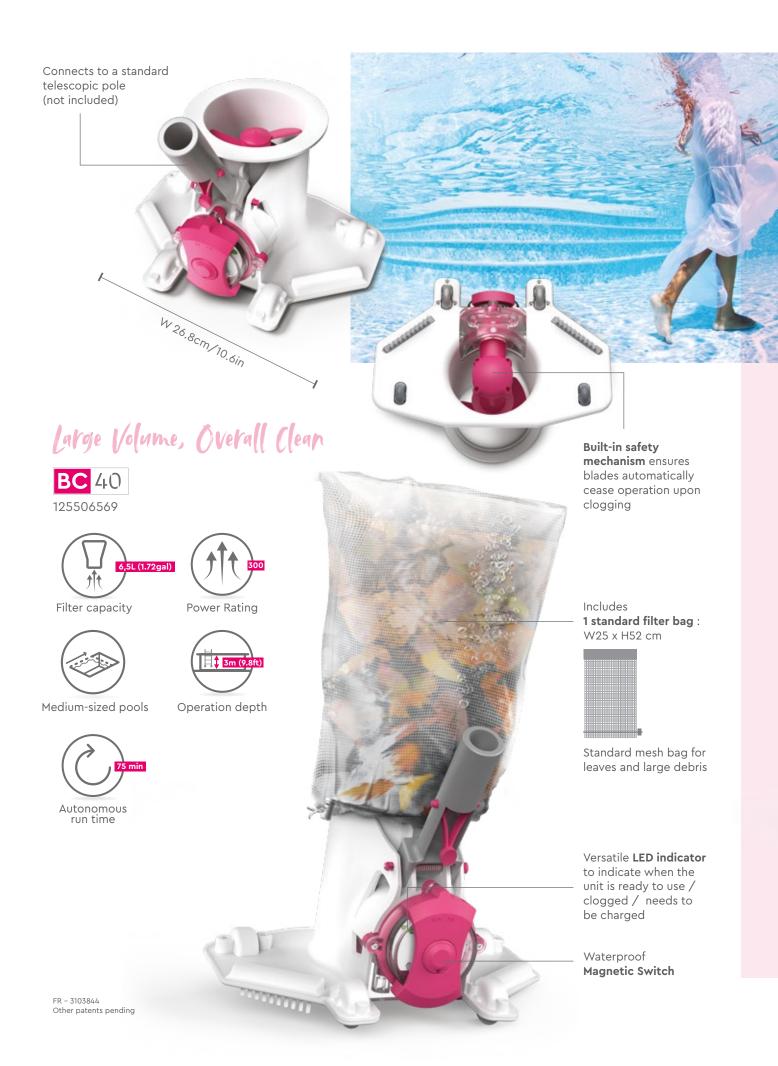

# **FEATURES**

Adjustable front wheel: Optimizes cleaning path.

Water Sensor: Motor activates only when submerged in water.

Magnetic Switch: Absolute sealing to prevent water leakage.

**LED Battery Indicator:** Lights up during robot operation, begins to blink when 10 minutes of usage remains.

**Bagless Debris Management :** Spacious compartment to trap a large amount of debris within the textile mesh.

**Compact :** Compact and lightweight design allows effortless transportation in/out of pool.

**Pool Size :** Recommended for pools up to 16ft / 4.88m in diameter or  $215 \text{ft}^2 / 20 \text{m}^2$  in total area.

Filter capacity

Pools up to

Filtration flow rate

Operation depth

Autonomous run time