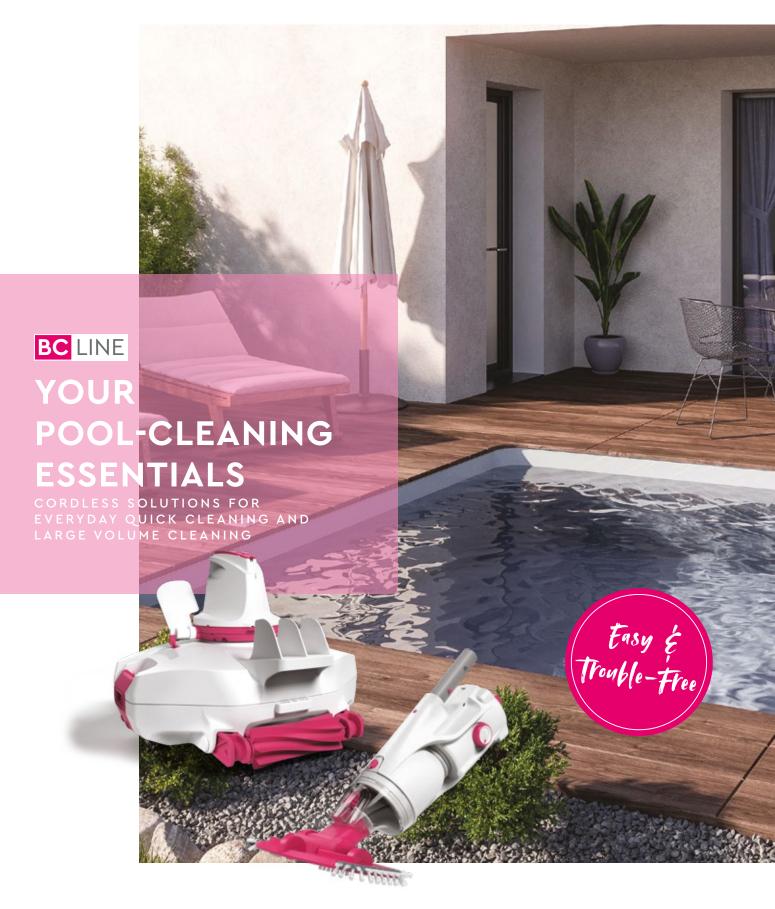

# Excellence inside!

**BWT CORDLESS** RECHARGEABLE POOL CLEANERS **BC** LINE BC30

A complete cleaner range to fulfil different needs for pool cleaning!

BC40







CN – ZL 201530337434.6 / EU – 002672063–0005 / US – D862,818 Other patents pending











CN - ZL201680048771.5, ZL201930545294.X / EU - 3283711, 006437257-0002 / US - 10,370,865, 10,895,086 / CA - 2987680 Other patents pending

# **FEATURES**

Adjustable front wheel: Optimizes cleaning path.

Water Sensor: Motor activates only when submerged in water.

Magnetic Switch: Absolute sealing to prevent water leakage.

**LED Battery Indicator:** Lights up during robot operation, begins to blink when 10 minutes of usage remains.

**Bagless Debris Management :** Spacious compartment to trap a large amount of debris within the t