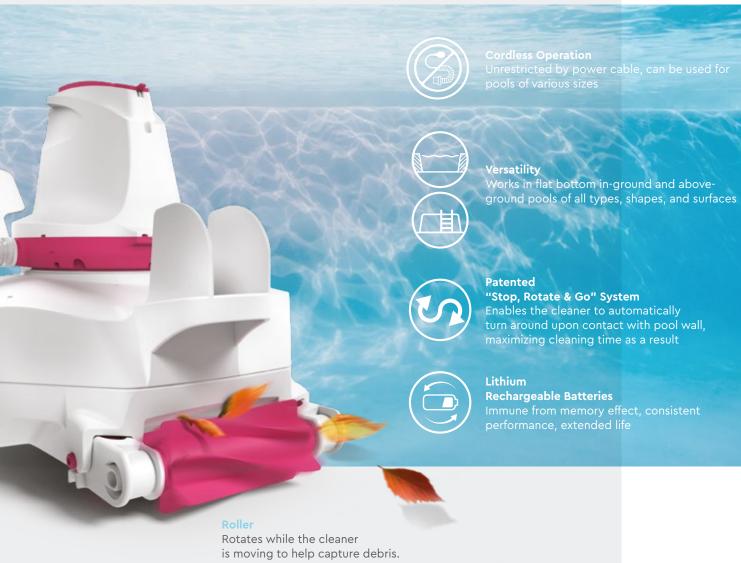

## **Cordless Operation**

Unrestricted by power cable, can be used for pools of various sizes

### Versatility

Works in flat bottom in-ground and aboveground pools of all types, shapes, and surfaces

# Patented

# "Stop, Rotate & Go" System

Enables the cleaner to automatically turn around upon contact with pool wall, maximizing cleaning time as a result

#### Lithium

# **Rechargeable Batteries**

Immune from memory effect, consistent performance, extended life