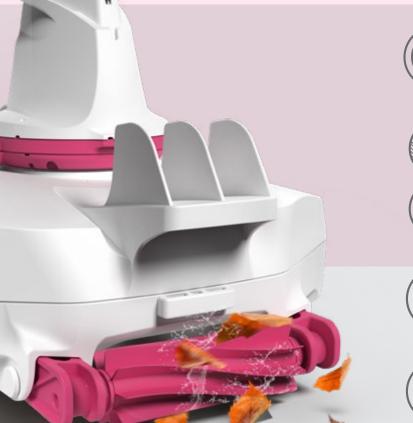

# **FEATURES**

Adjustable front wheel: Optimizes cleaning path.

Water Sensor: Motor activates only when submerged in water.

Magnetic Switch: Absolute sealing to prevent water leakage.

**LED Battery Indicator:** Lights up during robot operation, begins to blink when 10 minutes of usage remains.

**Bagless Debris Management :** Spacious compartment to trap a large amount of debris within the textile mesh.

**Compact :** Compact and lightweight design allows effortless transportation in/out of pool.

### **FEATURES**

Adjustable front wheel: Optimizes cleaning path.

Water Sensor: Motor activates only when submerged in water.

Magnetic Switch: Absolute sealing to prevent water leakage.

**LED Battery Indicator:** Lights up during robot operation, begins to blink when 10 minutes of usage remains.

**Bagless Debris Management :** Spacious compartment to trap a large amount of debris within the textile mesh.

**Compact:** Compact and lightweight design allows effortless transportation in/out of pool.