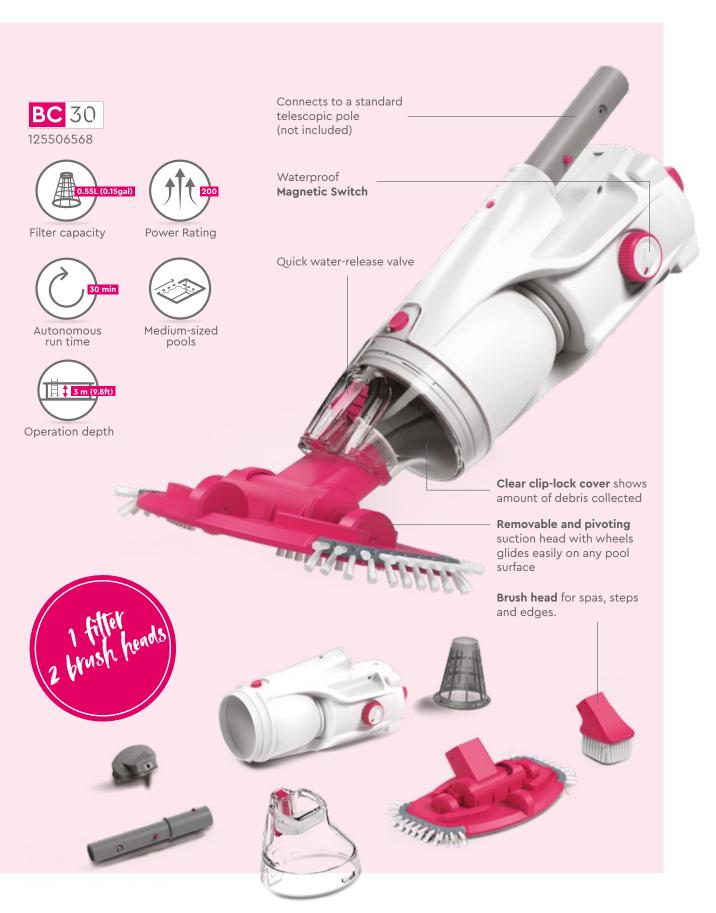

# **FEATURES**

Adjustable front wheel: Optimizes cleaning path.

Water Sensor: Motor activates only when submerged in water.

Magnetic Switch: Absolute sealing to prevent water leakage.

**LED Battery Indicator:** Lights up during robot operation, begins to blink when 10 minutes of usage remains.

**Bagless Debris Management :** Spacious compartment to trap a large amount of debris within the textile mesh.

**Compact :** Compact and lightweight design allows effortless transportation in/out of pool.

### **FEATURES**

Adjustable front wheel: Optimizes cleaning path.

Water Sensor: Motor activates only when submerged in water.

Magnetic Switch: Absolute sealing to prevent water leakage.

**LED Battery Indicator:** Lights up during robot operation, begins to blink when 10 minutes of usage remains.

**Bagless Debris Management :** Spacious compartment to trap a large amount of debris within the textile mesh.

**Compact:** Compact and lightweight design allows effortless transportation in/out of pool.

**Pool Size :** Recommended for pools up to 24 ft / 7.3 m in diameter or  $484 \text{ft}^2 / 45 \text{m}^2$  in total area.