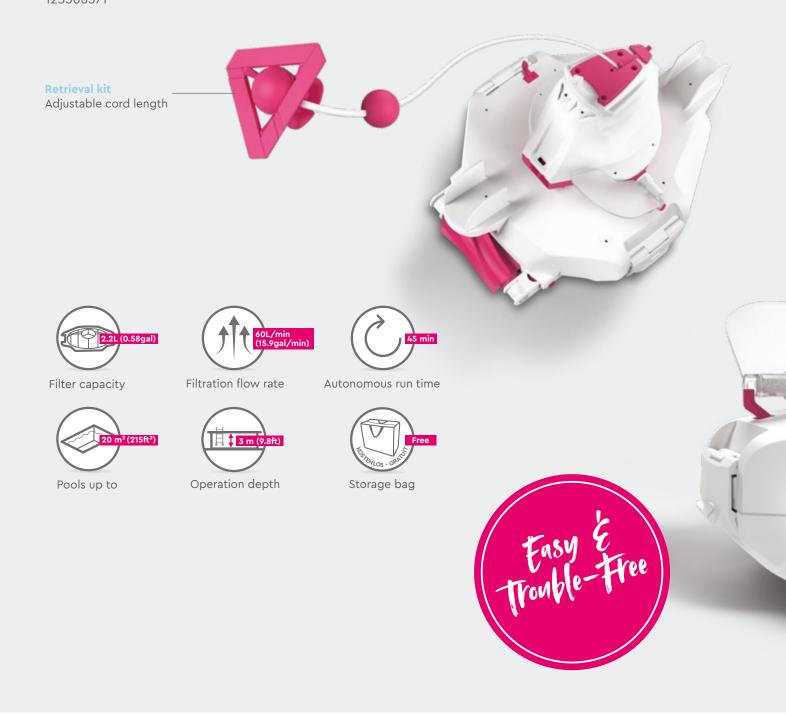

**Pool Size :** Recommended for pools up to 16ft / 4.88m in diameter or  $215 \text{ft}^2 / 20 \text{m}^2$  in total area.

Filter capacity

Pools up to

Filtration flow rate

Operation depth

Autonomous run time

Storage bag