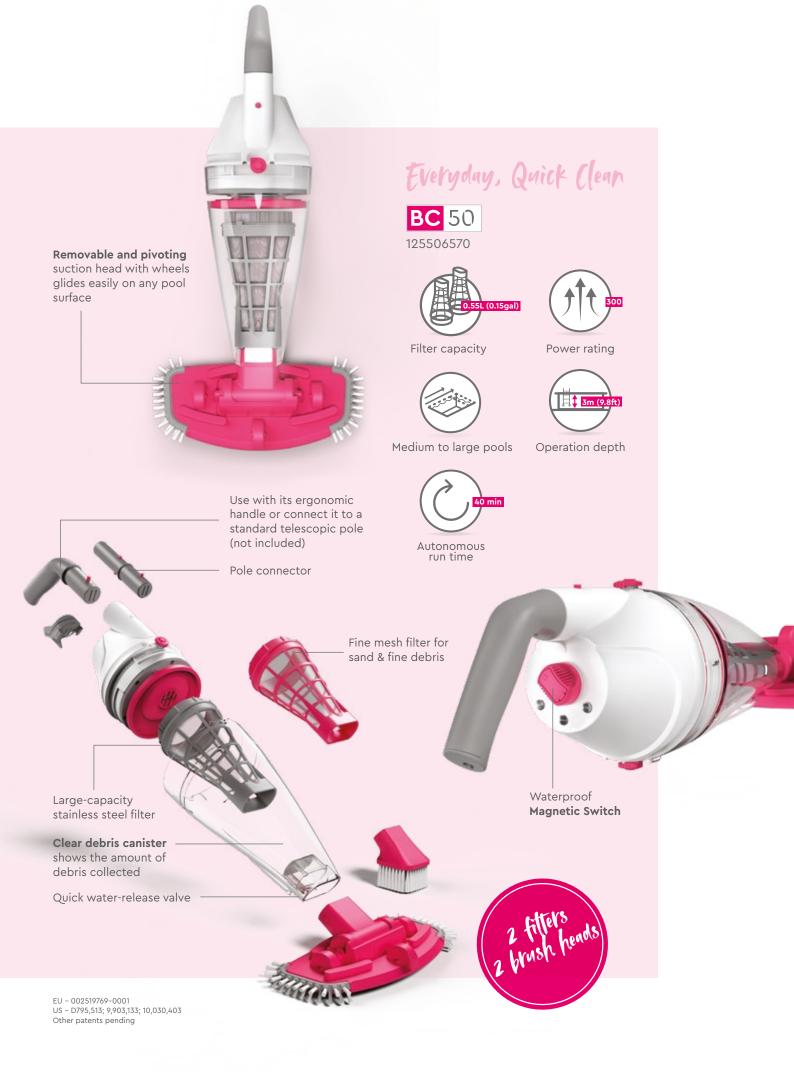

### **FEATURES**

Adjustable front wheel: Optimizes cleaning path.

Water Sensor: Motor activates only when submerged in water.

Magnetic Switch: Absolute sealing to prevent water leakage.

**LED Battery Indicator:** Lights up during robot operation, begins to blink when 10 minutes of usage remains.

**Bagless Debris Management :** Spacious compartment to trap a large amount of debris within the textile mesh.

**Compact:** Compact and lightweight design allows effortless transportation in/out of pool.

**Pool Size :** Recommended for pools up to 24 ft / 7.3 m in diameter or  $484 \text{ft}^2 / 45 \text{m}^2$  in total area.